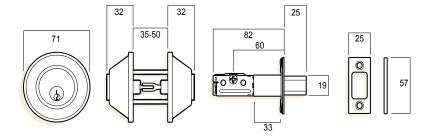

#### **Features and Specifications**

- Suits left or right hand opening doors
- Suits inward or outward opening doors
- Door thickness range, 35 mm to 50 mm
- Key required to lock or unlock from either inside or outside
- Free spinning cylinder collar
- 25 mm locking bolt projection
- 60 mm cylinder backset
- Hardened insert in locking bolt
- Made to Whitco specifications