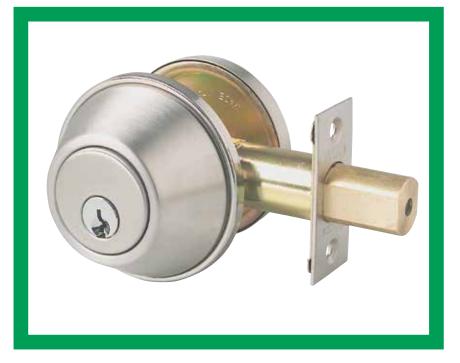

# Whitco Double Cylinder Deadbolt

### **Application / Description**

Double Cylinder Deadbolt.

#### **Features and Specifications**

- Suits left or right hand opening doors
- Suits inward or outward opening doors
- Door thickness range, 35 mm to 50 mm
- Key required to lock or unlock from either inside or outside
- Free spinning cylinder collar
- 25 mm locking bolt projection
- 60 mm cylinder backset
- Hardened insert in locking bolt
- Made to Whitco specifications

#### Keying

6 pin C4 cylinder inside and outside.